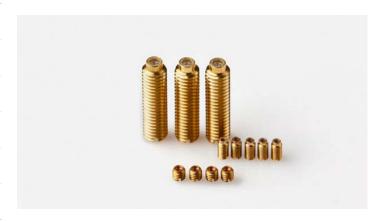

### Description

Vee Jewel Assemblies are typically mounted in screws. This style can ease your mounting of the bearing into your final instrument. Vee Jewel Assemblies can be mounted with or without a spring for load applications which also can help with fine tuning assembly into the instrument. Please contact us for pricing, customization and delivery.

### **Typical Applications**

- Ohmmeters
- Voltmeters
- Gauges and other Indicating Meters
- Compass
- Timers and Relays