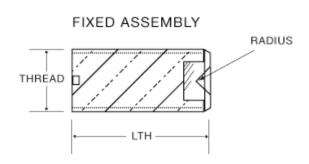

## **Specifications**

| Model       | VS-80       |
|-------------|-------------|
| Length      | .140"       |
| Radius      | .003/.005"  |
| Jewel Size  | V2.00A      |
| Thread Size | #4-90 NS-3A |
| Setting     | BRASS       |

### Description

Vee Jewel Assemblies are typically mounted in screws. This style can ease your mounting of the bearing into your final instrument. Vee Jewel Assemblies can be mounted with or without a spring for load applications which also can help with fine tuning assembly into the instrument. Please contact us for pricing, customization and delivery.